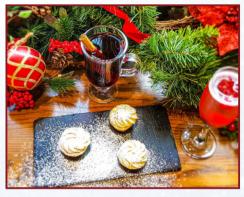

#### MULLED WINE & HOMEMADE MINCE PIES

A GLASS OF WARMING MULLED WINE OR WINTERBERRY
FIZZ (NON-ALCOHOLIC) WITH
THE VILLA'S HOMEMADE MINGE PIES

£8.95 PER PERSON

SERVED DAILY 12:00 NOON - 5:00PM

(AVAILABLE IST NOVEMBER – 3IST DECEMBER EXCLUDES CHRISTMAS DAY)
VEGETARIAN OPTION AVAILABLE ON REQUEST. SOME DISHES MAY CONTAIN NUTS & GLUTEN.