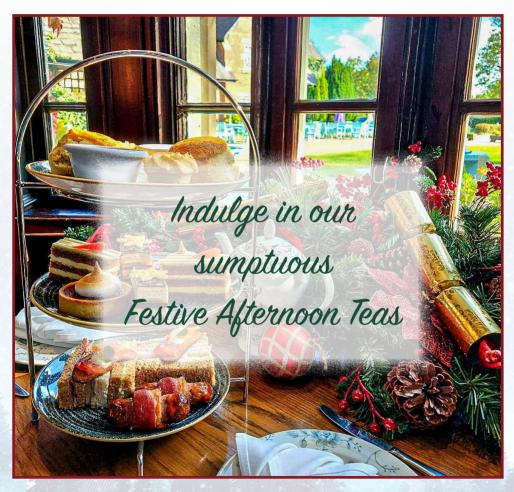

### FESTIVE AFTERNOON TEAS

(VEGETARIAN OPTION AVAILABLE, PLEASE ASK A MEMBER OF STAFF)

SERVED DAILY FROM 12:00 NOON - 5:00PM (AVAILABLE IST NOVEMBER - 3IST DECEMBER EXCLUDES CHRISTMAS DAY)

THE VILLA'S SANDWICH & SAVOURIES SELECTION (SERVED ON BROWN & WHITE BREAD)

#### LUXURY FESTIVE AFTERNOON TEA - £26.95 PER PERSON

AFTERNOON TEA WITH A GLASS OF WARMING MULLED WINE OR SPARKLING PROSECCO.

ALL ITEMS ARE SUBJECT TO AVAILABILITY. SOME DISHES MAY CONTAIN NUTS & GLUTEN.