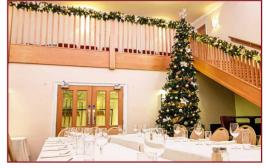

### STAYOVER AT THE VILLA

#### CHRISTMAS AT THE VILLA

WELCOME TO OUR FAVOURITE TIME OF YEAR. WE'D LOVE TO SHARE THE FESTIVE SEASON WITH YOU. SO WHY NOT JOIN US TO CELEBRATE CHRISTMAS IN STYLE!

#### CHRISTMAS EVE

ONCE WE'VE TAKEN CARE OF YOUR LUGGAGE AND SHOWN YOU TO YOUR ROOM, YOU ARE INVITED TO ENJOY
A FESTIVE AFTERNOON TEA BY THE OPEN FIRE IN OUR LOUNGE. THE FESTIVE SPIRIT CONTINUES WITH A PRE-DINNER
PROSECCO DRINKS RECEPTION FROM 7:00PM BEFORE A SUMPTUOUS DINNER IS SERVED. FOR THOSE WISHING TO
ATTEND MIDNIGHT MASS, MULLED WINE & MINCED PIES WILL BE SERVED ON YOUR RETURN.

#### CHRISTMAS DAY

FATHER CHRISTMAS IS A FRIEND OF THE VILLA SO HE'LL KNOW WHERE TO LEAVE YOUR GIFTS.

A LEISURELY BREAKFAST IS SERVED IN THE RESTAURANT FROM 8:00AM - 10:00AM.

CHRISTMAS LUNCH IS A GRAND AFFAIR CONSISTING OF SIX COURSES AND IS SERVED FROM 12:00 NOON - 3:00PM.