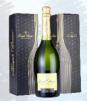

IF YOU WANT TO ADD A LITTLE SPARKLE TO THIS SPECIAL OCCASION, WHY NOT PURCHASE A BOTTLE OF JOSEPH PERRIER CHAMPAGNE FOR JUST £63. FOR AN EXTRA £5 GET IT GIFT BOXED. THE IDEAL PRESENT WITHOUT ANY HASSLE.