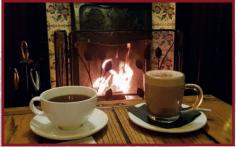

#### CHRISTMAS EVE

ONCE WE'VE TAKEN CARE OF YOUR LUGGAGE AND SHOWN YOU TO YOUR ROOM, YOU ARE INVITED TO ENJOY
A FESTIVE AFTERNOON TEA BY THE OPEN FIRE IN OUR LOUNGE. THE FESTIVE SPIRIT CONTINUES WITH A PRE-DINNER
PROSECCO DRINKS RECEPTION FROM 7:00PM BEFORE A SUMPTUOUS DINNER IS SERVED. FOR THOSE WISHING TO
ATTEND MIDNIGHT MASS, MULLED WINE & MINCED PIES WILL BE SERVED ON YOUR RETURN.

#### **BOXING DAY**

FOLLOWING A HEARTY BREAKFAST, WRAP UP WARM AND ENJOY A BRACING WALK ALONG THE FRONT.

IF THAT ALL SOUNDS TOO MUCH, THERE WILL BE AMPLE SHOPPING OPPORTUNITIES IN LYTHAM.

A GLASS OF WARMING HOT CHOCOLATE AND HOMEMADE MINCE PIES AWAIT YOUR RETURN.