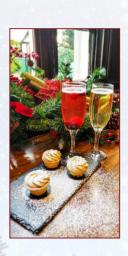

#### MULLED WINE & HOMEMADE MINCE PIES

A GLASS OF WARMING MULLED WINE OR WINTERBERRY
FIZZ (NON-ALCOHOLIC) WITH
THE VILLA'S HOMEMADE MINGE PIES

£8.95 PER PERSON

SERVED DAILY 12:00 NOON - 5:00PM

(AVAILABLE IST NOVEMBER – 3IST DECEMBER EXCLUDES CHRISTMAS DAY)
VEGETARIAN OPTION AVAILABLE ON REQUEST. SOME DISHES MAY CONTAIN NUTS & GLUTEN.